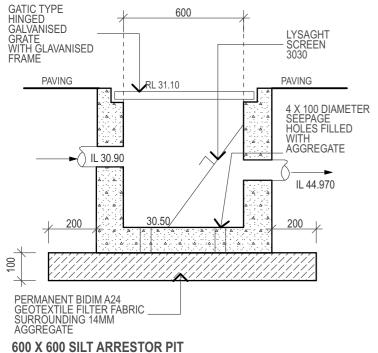

client

ALT'S & ADD'S TO MAIN DWELLING/CONV. OF EX. OUT/BLDING TO SEC. DWELLING

ERNEST STREET LAKEMBA

SEALED CLEANING EYE PIT 1:20 MORTAR ALL PIPES TO BE FULLY SEALED.

RAINWATER TANK NOTES

MOSQUITOES, FITTED WITH A FIRST FLUSH DEVICE.