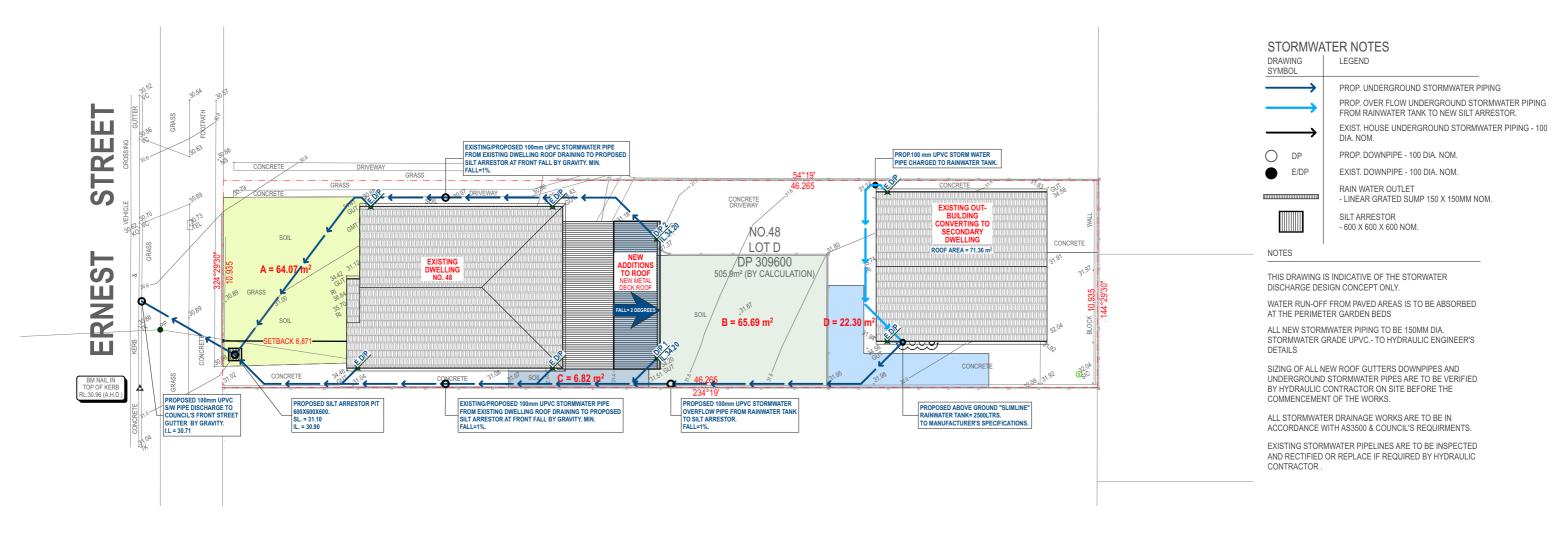

## **STORM WATER DRAINAGE CONCEPT PLAN 1:200**

date

NOTES: DO NOT SCALE OFF DRAWINGS. USE FIGURED DIMENSIONS ONLY CHECK ALL DIMENSIONS ON SITE BEFORE THE COMMENCEMENT OF WORK, REPORT ANY DISCREPANCIES.

C.O.S DENOTES ITEM TO BE CHECKED ON SITE. ALL LEVELS ARE TO AHD AND HAVE BEEN DETERMINED FROM OSSUM SURVEYING SERVICES PII -AVAILABLE DETAILED SITE SURVEY INFORMATION BY THESE DESIGNS, PLANS AND SPECIFICATIONS AND THE DA SUBMISSION IGHT THEREIN ARE THE PROPERTY OF ERGO DESIGNS AND MUST NOT BE USED, DUCED OR COPIED WHOLLY OR IN PART WITHOUT THE WRITTEN PERMISSION OF

This drawing is issued upon the condition it is not copied, reproduced, retained or disclosed to any unauthorised person either wholly or in part without prior consent in

writing of ergo designs.

M. KAMRUL ISLAM & M. RAHMAN 48 ERNEST STREET LAKEMBA NSW

client

ALT'S & ADD'S TO MAIN DWELLING/CONV. OF EX. OUT/BLDING TO SEC. DWELLING

ERNEST STREET LAKEMBA

SEALED CLEANING EYE PIT 1:20 MORTAR ALL PIPES TO BE FULLY SEALED.

RAINWATER TANK NOTES

MOSQUITOES, FITTED WITH A FIRST FLUSH DEVICE.

bdaa ACCREDITED Accreditation No.6667

PROPOSED STORM WATER PLAN

525-181 A09

drawing no. 21/5/25